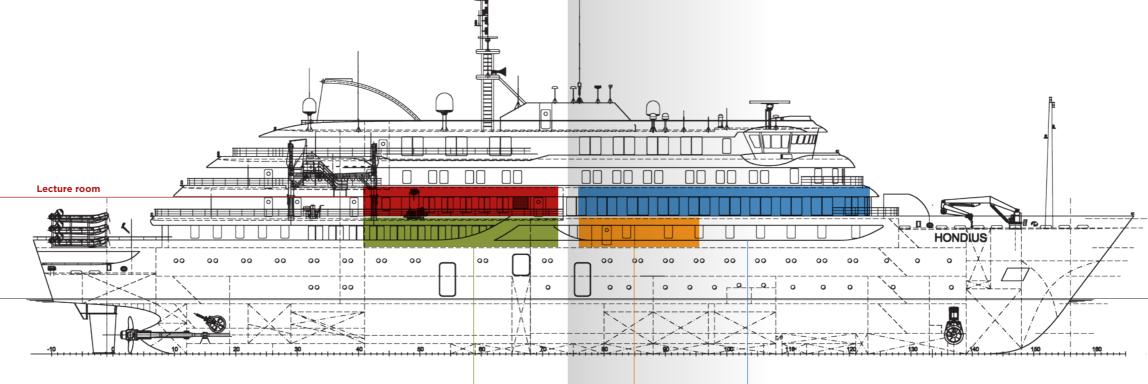

#### **ELEGANT PUBLIC AREAS**

A sizable observation lounge, fully provisioned bar, and separate library room guarantee that what time you spend on board will be spent comfortably entertained.