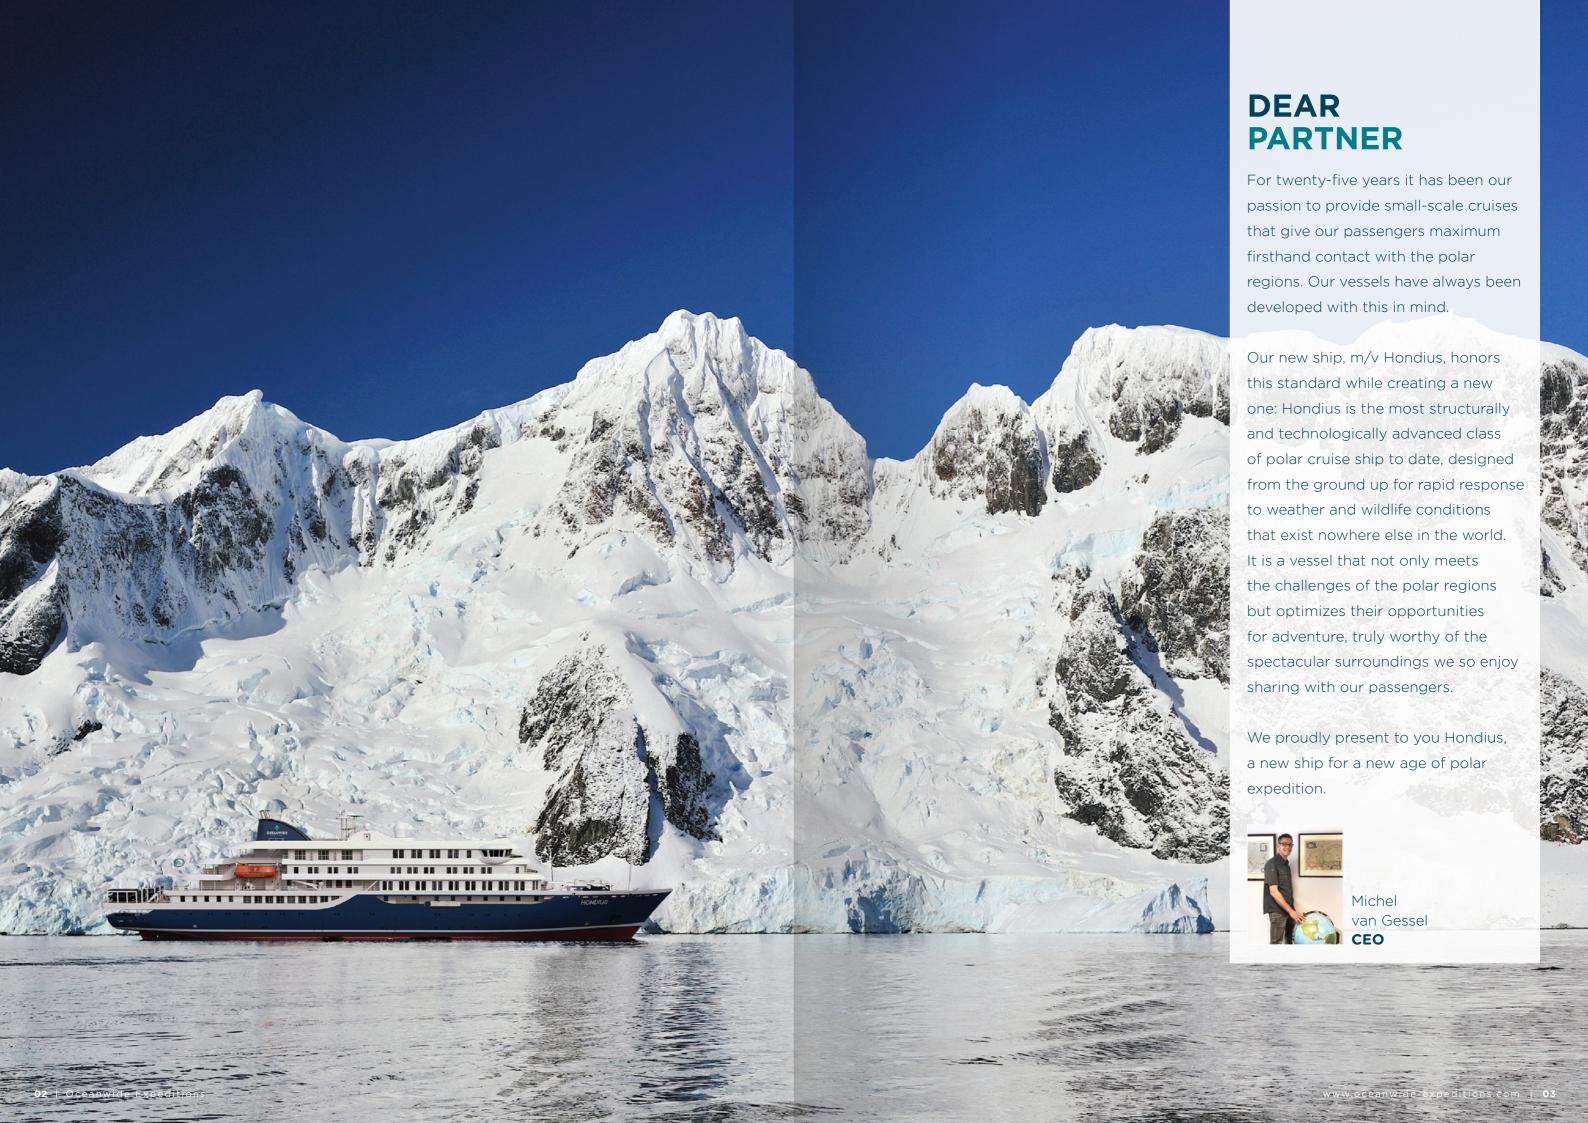

# LATURE UP CLOSE AND PERSONAL

ON OUR NEW SHIP HONDIUS

#### FORTIFIED POLAR CLASS 6 TECHNOLOGY

Being flexible and fast does not make Hondius frail: It is one of the first civilian vessels in the world to receive a Polar Class 6 notation, the most advanced category of polar cruise ship to date. When you set foot on Hondius, you are indeed choosing the best of modern marine science.

#### **SPECIFICATIONS**

350 feet of ice-strengthened **Polar Class 6** technology impeccably fortified to the latest standards of the International Maritime Organization.

Registered: The Netherlands Length: 107.6 meters Breadth: 17.6 meters Draft: 5.30 meters

Ice class: Polar Class 6 (equivalent 1A-Super)

**Displacement**: 5,590 tonnes **Propulsion**: 2 x ABC main engines;

total 4,200 kW **Speed**: 15 knots

Passengers: 174 in 82 cabins Staff & crew: 72

New build 2019

"This ship was built with all aspects of the polar environment in mind, from the variability of the weather down to the enormous diversity of the wildlife."

- Captain Alec Eastrook

10 | Oceanwide Expeditions