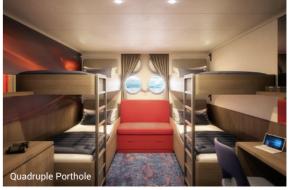

> **Right:** Eight junior suites (19-20 meters²). **Below:** Six grand suites (27 meters²) with balcony. **Right bottom:** Eleven twin deluxe cabins (19-21 meters²).

Left: One spacious Hondius suite (35 meters²). Right: Four quadruple porthole cabins (from 12-18 meters²). Left bottom: Eight superior cabins (20-21 meters²). Right bottom: twenty eight twin porthole cabins (from 12-18 meters²).