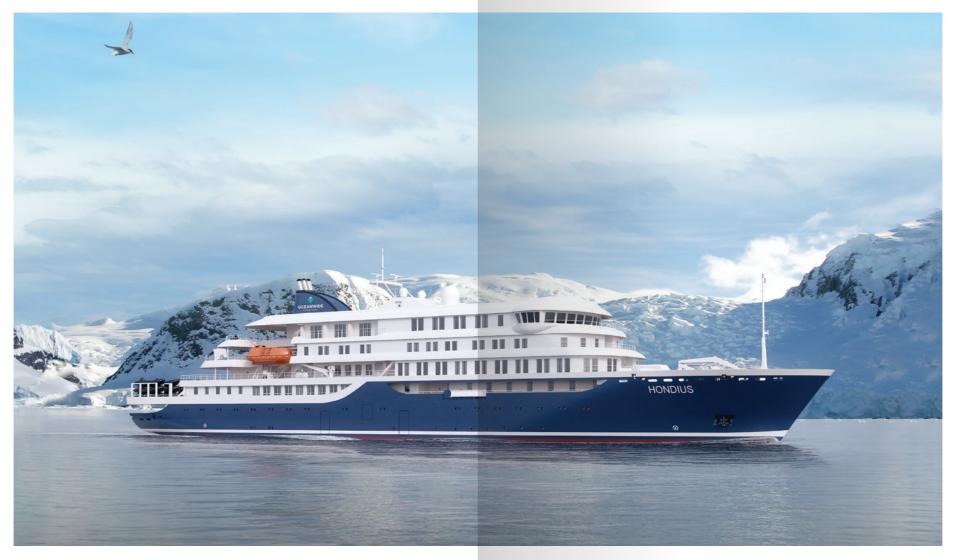

# LATURE UP CLOSE AND PERSONAL

ON OUR NEW SHIP HONDIUS

# FLEXIBLE, FAST, FORTIFIED

#### FORTIFIED POLAR CLASS 6 TECHNOLOGY

Being flexible and fast does not make Hondius frail: It is one of the first civilian vessels in the world to receive a Polar Class 6 notation, the most advanced category of polar cruise ship to date. When you set foot on Hondius, you are indeed choosing the best of modern marine science.

#### **SPECIFICATIONS**

350 feet of ice-strengthened **Polar Class 6** technology impeccably fortified to the latest standards of the International Maritime Organization.

Registered: The Netherlands Length: 107.6 meters Breadth: 17.6 meters Draft: 5.30 meters