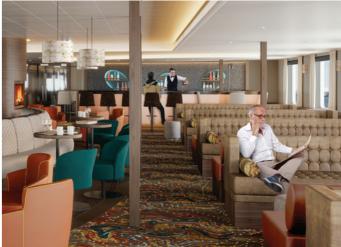

#### **ELEGANT PUBLIC AREAS**

A sizable observation lounge, fully provisioned bar, and separate library room guarantee that what time you spend on board will be spent comfortably entertained.

## INSIDE M/V HONDIUS

Dining room

Observation lounge/bar

Reception/lobby

14 | Oceanwide Expeditions

Take your pick of numerous cabins and suites, all custom-designed and impeccably outfitted in stylish midcentury modern décor.