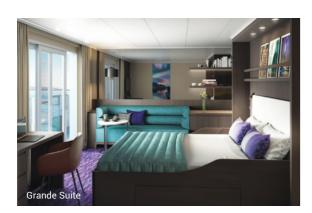

> **Right:** Eight junior suites (19-20 meters²). **Below:** Six grand suites (27 meters²) with balcony. **Right bottom:** Eleven twin deluxe cabins (19-21 meters²).

Left: One spacious Hondius suite (35 meters²). Right: Four quadruple porthole cabins (from 12-18 meters²). Left bottom: Eight superior cabins (20-21 meters²). Right bottom: twenty eight twin porthole cabins (from 12-18 meters²).