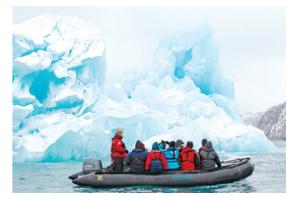

## THE ARCTIC

Whether you're sailing among the glaciers of eastern Greenland or scanning for polar bears on the Svalbard shore, to visit the Arctic is to step into another world - or an earlier version of this one.

Let Hondius take you on a grand tour of the most iconic scenery of the circumpolar north. Here in the Arctic, the world's bravest explorers carved their reputations out of an indomitable wilderness of ice and snow. They dreamed the impossible, they accomplished the incredible, and they set the course for you to follow. Your Arctic expedition will introduce you to landscapes and wildlife you can only see here, and grant you an adventure only the far north can provide.

#### **FAST SHIP-TO-SHORE OPERATIONS**

You came to the polar regions to see the polar regions, not the outer decks of a ship. The agility of the Hondius design gives you this opportunity, delivering you to shore as fast as possible so you can enjoy these spectacular landscapes as much as possible.