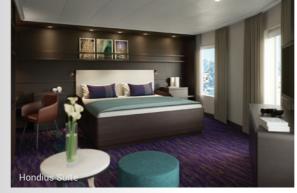

> **Right:** Eight junior suites (19-20 meters²). **Below:** Six grand suites (27 meters²) with balcony. **Right bottom:** Eleven twin deluxe cabins (19-21 meters²).

Left: One spacious Hondius suite (35 meters²). Right: Four quadruple porthole cabins (from 12-18 meters²). Left bottom: Eight superior cabins (20-21 meters²). Right bottom: twenty eight twin porthole cabins (from 12-18 meters²).