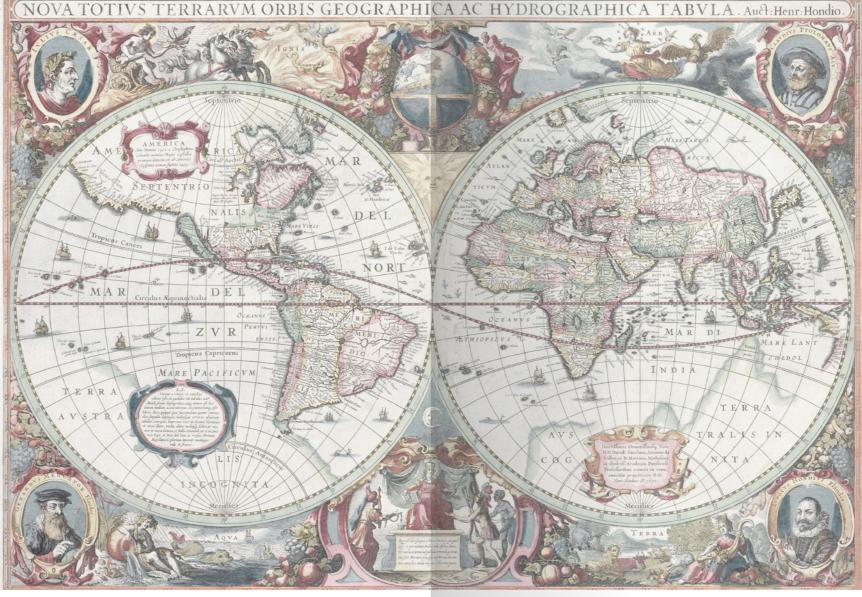

# IN HONOR OF INNOVATORS PAST

All explorers, adventurers, and innovators know: The journey of a thousand miles starts with a single step.

Faith in this notion sustained the great discoverers as they braved regions previously unknown to the world at large. We have always honored this pioneering spirit by naming our vessels after the cartographers who first put these regions to paper. Hondius continues this tradition.

The two Hondius families were forerunners in cartography during the Dutch Golden Age.

Collection: Oceanwide Expeditions

26 | Oceanwide-expeditions.com | 27