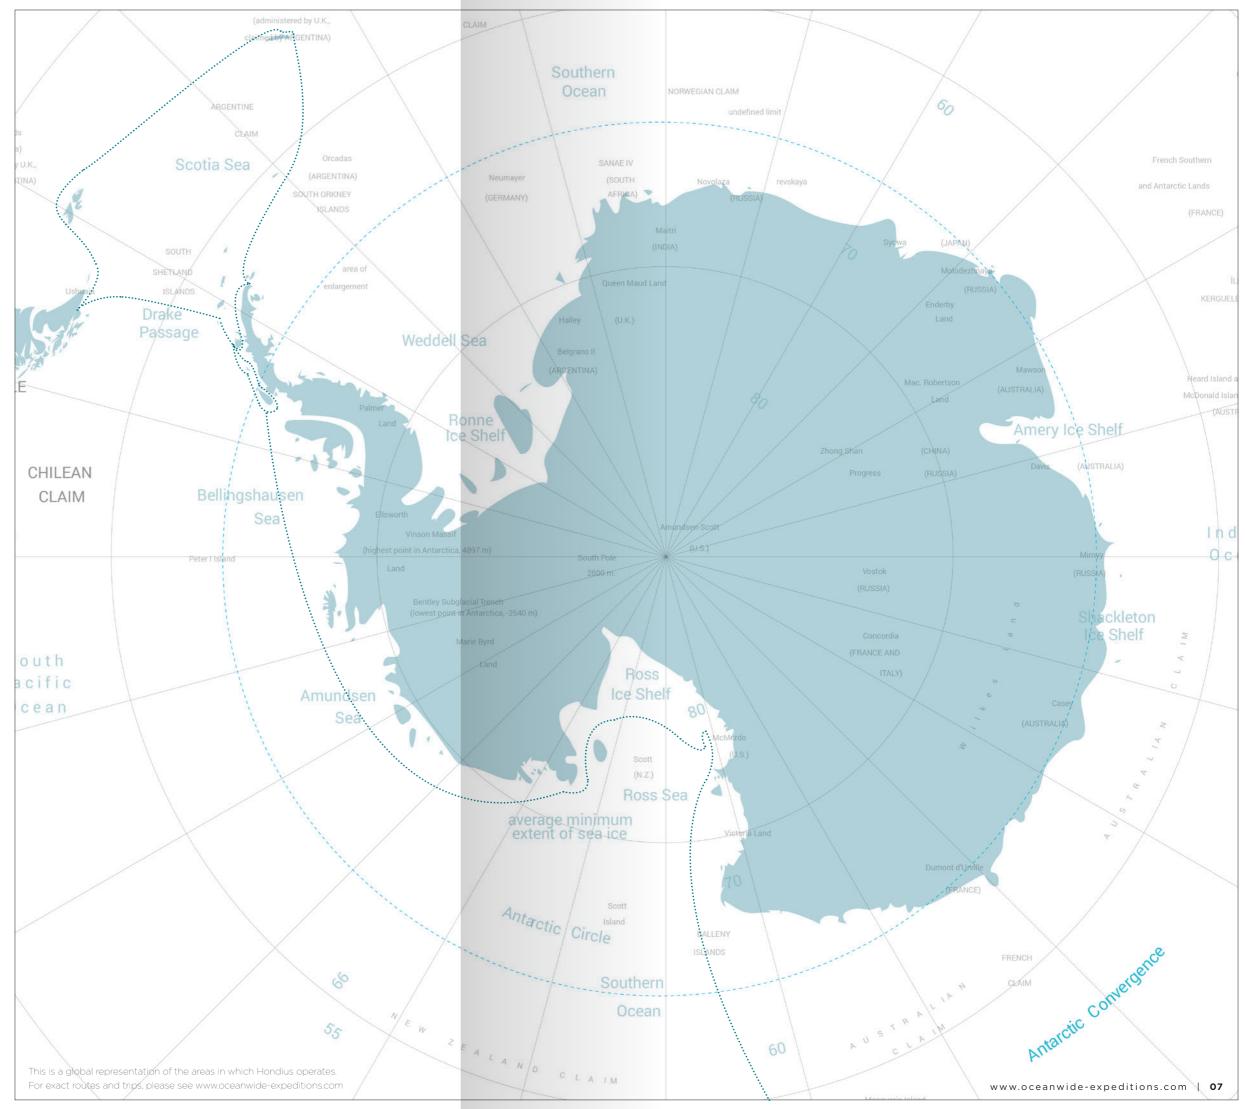

## **ANTARCTICA**

Plunging whales, colossal penguin colonies, and endless spans of blazing blue ice have kept Antarctica central to the search for polar adventure since the earliest days of far south discovery.

There's no getting closer to Antarctica than a Hondius Antarctic voyage. With your choice of multiple routes all selected for their capacity to yield the utmost shore time, you won't miss a thing during your days in this surreal polar landscape. Sail the same waters navigated over a century ago by the world's legendary discoverers, walk a continent on which no indigenous human life was born, and feel for yourself the exhilaration of seeing the world as if for the first time.