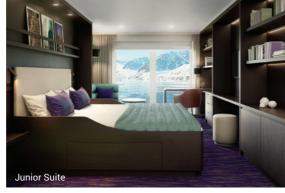

> **Right:** Eight junior suites (19-20 meters²). **Below:** Six grand suites (27 meters²) with balcony. **Right bottom:** Eleven twin deluxe cabins (19-21 meters²).

Left: One spacious Hondius suite (35 meters²). Right: Four quadruple porthole cabins (from 12-18 meters²). Left bottom: Eight superior cabins (20-21 meters²). Right bottom: twenty eight twin porthole cabins (from 12-18 meters²).