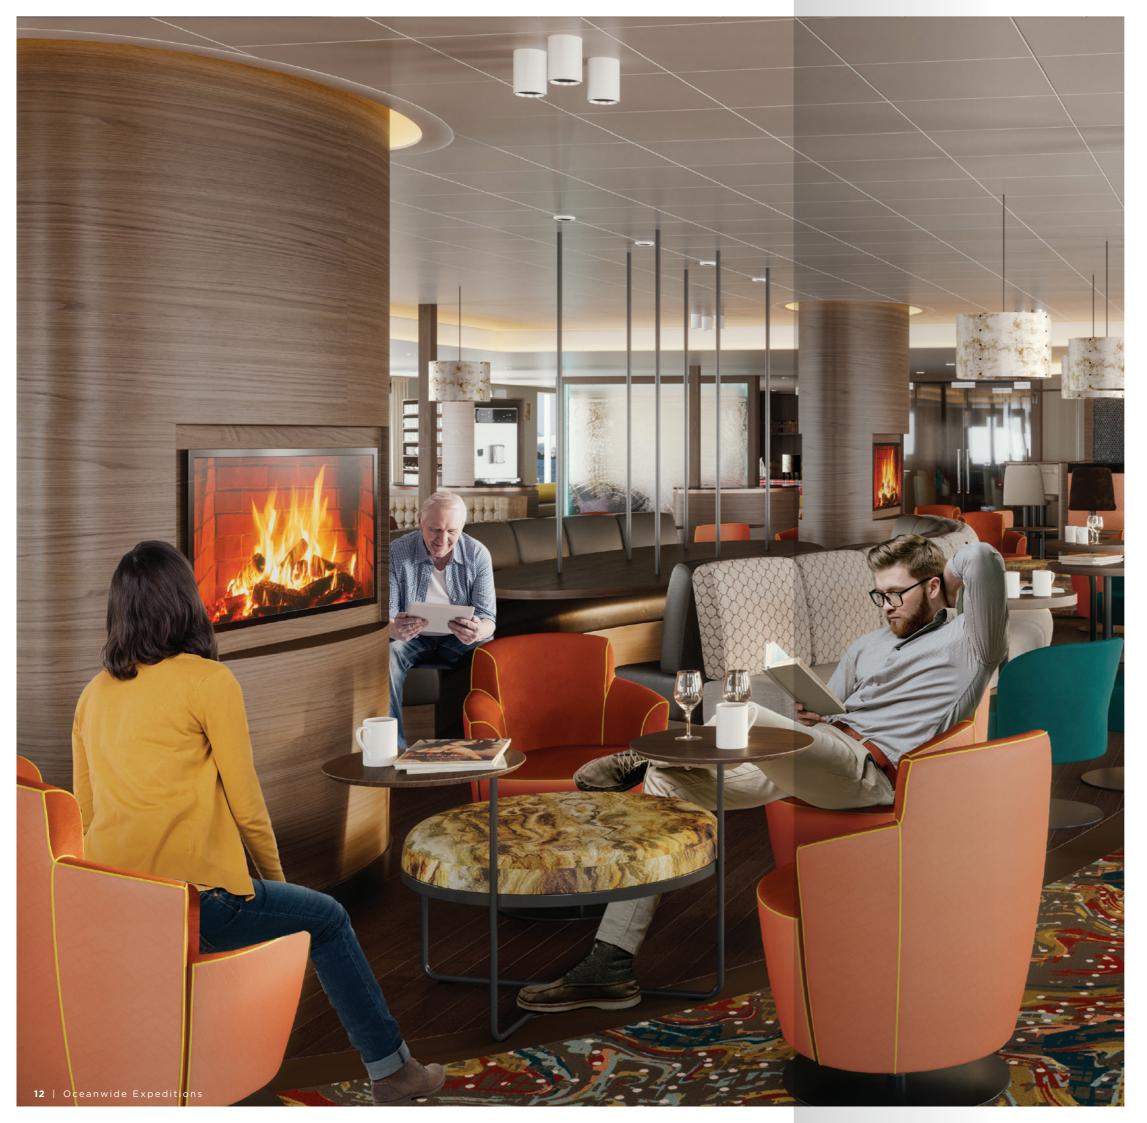

#### **ELEGANT PUBLIC AREAS**

A sizable observation lounge, fully provisioned bar, and separate library room guarantee that what time you spend on board will be spent comfortably entertained.

## INSIDE M/V HONDIUS

Dining room

Observation lounge/bar

Reception/lobby

14 | Oceanwide Expeditions

Take your pick of numerous cabins and suites, all custom-designed and impeccably outfitted in stylish midcentury modern décor.