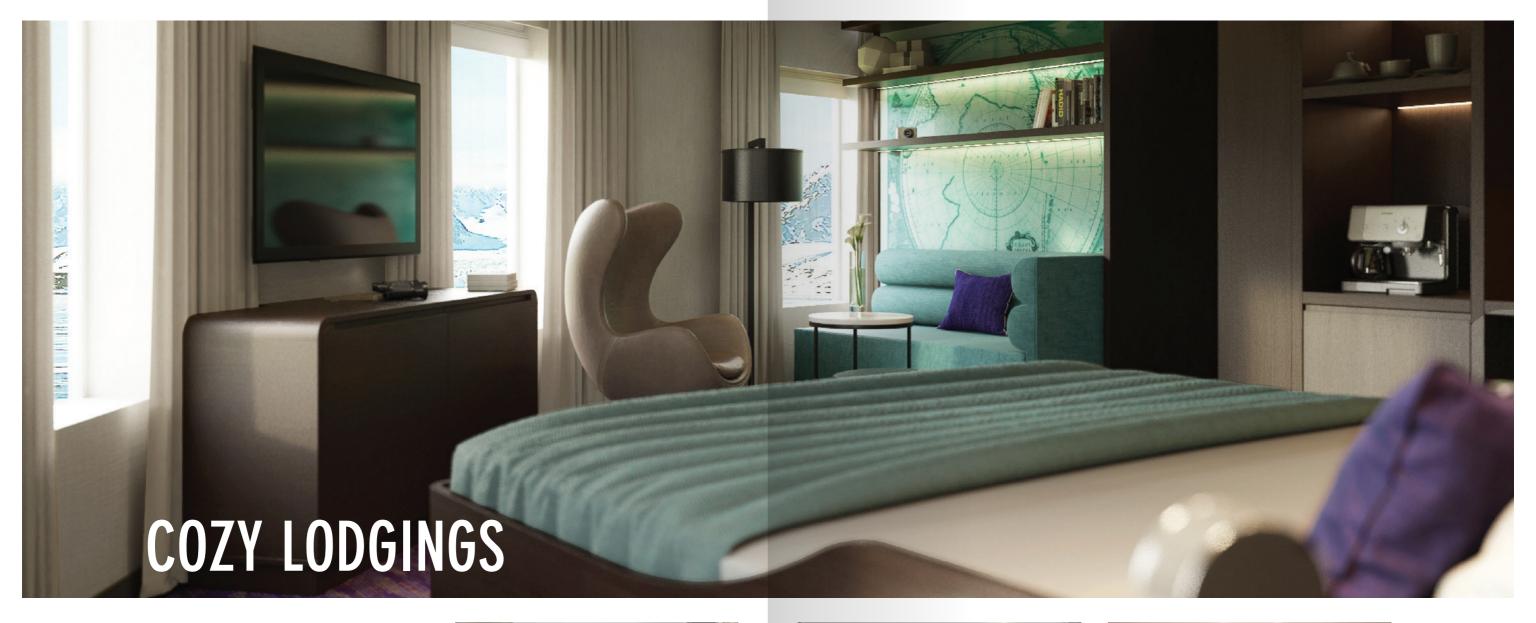

## INSIDE M/V HONDIUS

Dining room

Observation lounge/bar

Reception/lobby

14 | Oceanwide Expeditions

Take your pick of numerous cabins and suites, all custom-designed and impeccably outfitted in stylish midcentury modern décor.

> **Right:** Eight junior suites (19-20 meters²). **Below:** Six grand suites (27 meters²) with balcony. **Right bottom:** Eleven twin deluxe cabins (19-21 meters²).

Left: One spacious Hondius suite (35 meters²). Right: Four quadruple porthole cabins (from 12-18 meters²). Left bottom: Eight superior cabins (20-21 meters²). Right bottom: twenty eight twin porthole cabins (from 12-18 meters²).