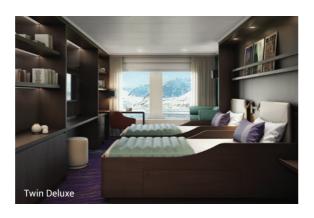

> **Right:** Eight junior suites (19-20 meters²). **Below:** Six grand suites (27 meters²) with balcony. **Right bottom:** Eleven twin deluxe cabins (19-21 meters²).

Left: One spacious Hondius suite (35 meters²). Right: Four quadruple porthole cabins (from 12-18 meters²). Left bottom: Eight superior cabins (20-21 meters²). Right bottom: twenty eight twin porthole cabins (from 12-18 meters²).