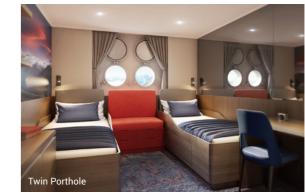

> **Right:** Eight junior suites (19-20 meters²). **Below:** Six grand suites (27 meters²) with balcony. **Right bottom:** Eleven twin deluxe cabins (19-21 meters²).

Left: One spacious Hondius suite (35 meters²). Right: Four quadruple porthole cabins (from 12-18 meters²). Left bottom: Eight superior cabins (20-21 meters²). Right bottom: twenty eight twin porthole cabins (from 12-18 meters²).