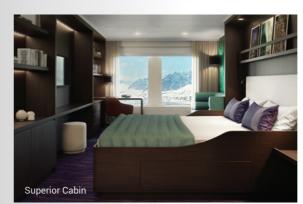

> **Right:** Eight junior suites (19-20 meters²). **Below:** Six grand suites (27 meters²) with balcony. **Right bottom:** Eleven twin deluxe cabins (19-21 meters²).

Left: One spacious Hondius suite (35 meters²). Right: Four quadruple porthole cabins (from 12-18 meters²). Left bottom: Eight superior cabins (20-21 meters²). Right bottom: twenty eight twin porthole cabins (from 12-18 meters²).